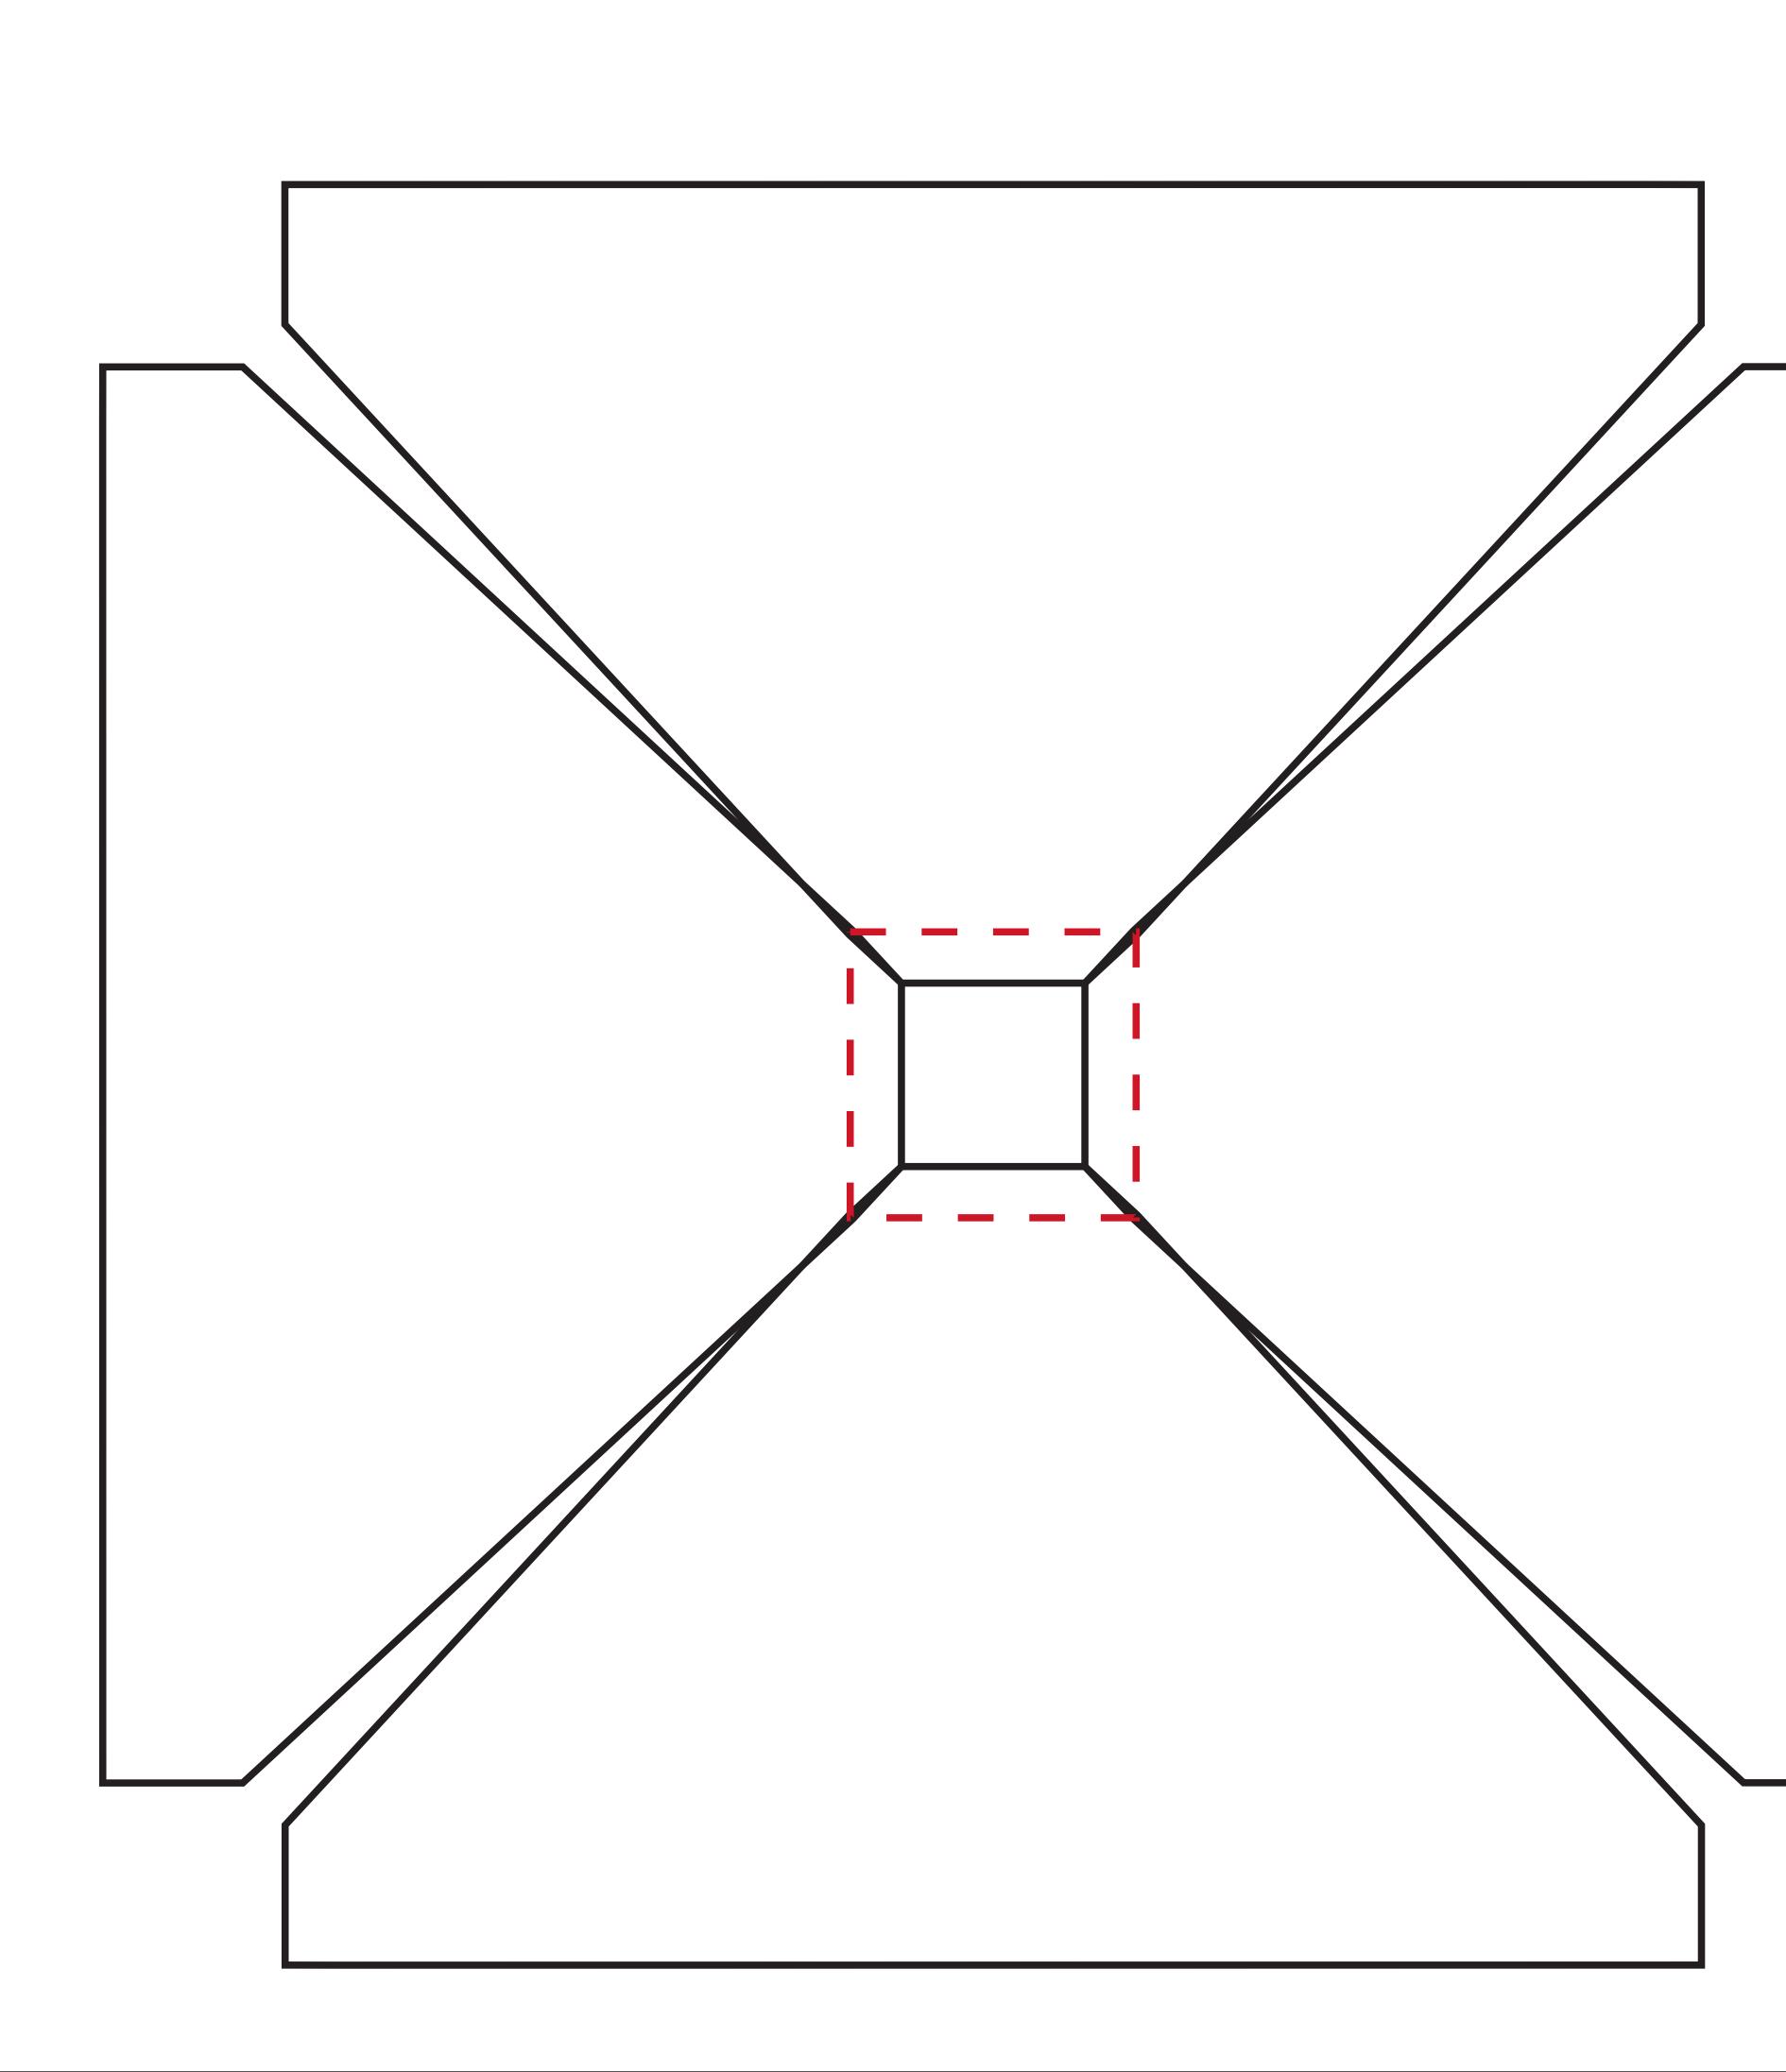

## OUTER BORDER SAFE AREA

\* Background design must fill the complete area till the outer border line.

- \* CorelDraw Convert all Text to CURVES Adobe Illustrator : Type Create Outlines
- Please refrain from locking layers in Illustrator. \* Break all dropshadows apart, if possible, and convert to 150/200dpi Bitmap
- \* Send Vector PDF format and/or Original Design file (Open File) Photoshop/CorelDraw/Illustrator.
- \* Files can be sent via e-mail to the respective sales rep, or can be sent via WeTransfer

## PLEASE READ THROUGH THE INSTRUCTIONS

\* All logos & wording must be kept within the safe area lines - as stated in colours above. \* Before Exporting or Saving Files - PLEASE REMOVE ALL TEMPLATE LINES.